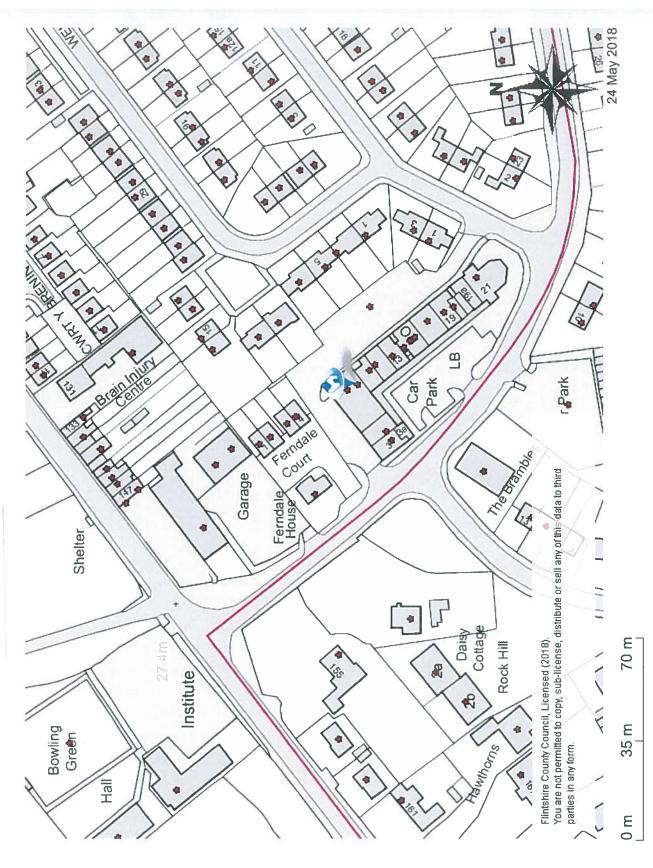

## REPORT DETAILS

| 1.00 | EXPLAINING THE APPLICATION                                                                                                                                                                                               |  |  |
|------|--------------------------------------------------------------------------------------------------------------------------------------------------------------------------------------------------------------------------|--|--|
| 1.01 | The premises concerned is 7 Broughton Hall Road, Broughton, Flintshire, CH4 0QR. Its location can be seen in Appendix A.                                                                                                 |  |  |
| 1.02 | The applicant is Cheshire Retail NW Ltd.                                                                                                                                                                                 |  |  |
| 1.03 | The application is for a Premises Licence for Thrifty's, 7 Broughton Hall Road, Broughton.                                                                                                                               |  |  |
| 1.04 | The applicant has applied for the following licensable activities: Supply of alcohol for consumption off the premises.                                                                                                   |  |  |
| 1.05 | The hours applied for are Monday to Sunday 07:00 to 22:00 hours.                                                                                                                                                         |  |  |
| 1.06 | Representations have been received from Mr Mark Griffiths together with a petition from members of the local community in support of his letter, and these can be seen in Appendix B and C respectively.                 |  |  |
| 1.07 | Representations have also been received from Mrs Marian Griffiths who lives locally, and these can be seen in Appendix D.                                                                                                |  |  |
| 1.08 | North Wales Police have confirmed in writing that the application has been discussed with Acting Inspector Geraint Richards, the Officer responsible for the area, and that they make no objections to this application. |  |  |
| 1.09 | North Wales Fire and Rescue Service have confirmed in writing that they will not be making any representations to the Licensing Authority regarding the application.                                                     |  |  |
| 1.10 | The steps that the applicant intends to take to promote the four licensing objectives are set out in Appendix E.                                                                                                         |  |  |
| 1.11 | The application was advertised in the correct manner.                                                                                                                                                                    |  |  |

Page 4

| 5.00 | APPENDICES                                                                                                                                                                                                                |
|------|---------------------------------------------------------------------------------------------------------------------------------------------------------------------------------------------------------------------------|
| 5.01 | Appendix A: Location plan Appendix B: Representations from Mr Mark Griffiths Appendix C: Petition Appendix D: Representations from Mrs Marian Griffiths Appendix E: Steps to be taken to promote the Licensing Objectives |