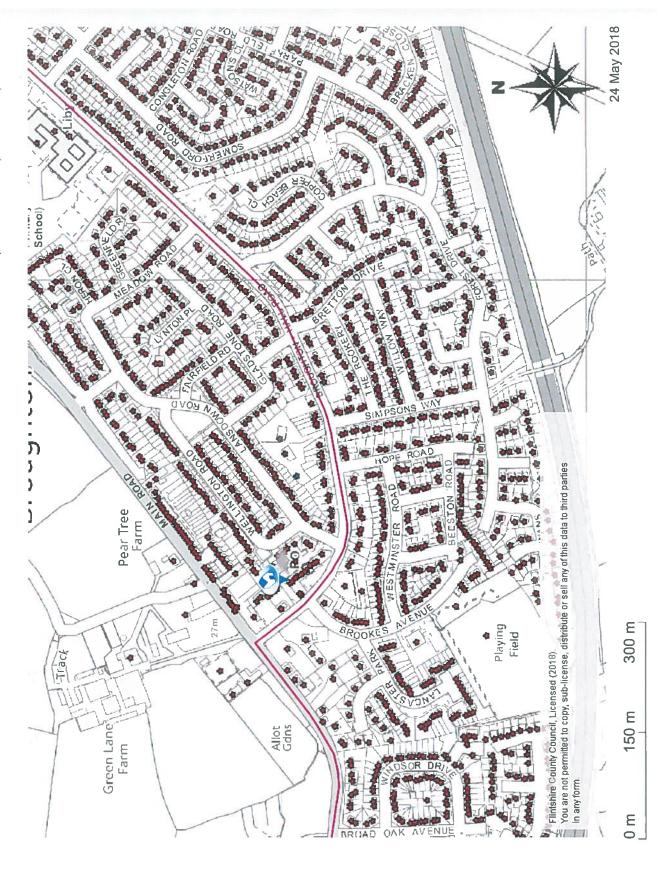

## REPORT DETAILS

| 1.00 | EXPLAINING THE APPLICATION                                                                                                                                                                                               |  |  |
|------|--------------------------------------------------------------------------------------------------------------------------------------------------------------------------------------------------------------------------|--|--|
| 1.01 | The premises concerned is 7 Broughton Hall Road, Broughton, Flintshire, CH4 0QR. Its location can be seen in Appendix A.                                                                                                 |  |  |
| 1.02 | The applicant is Cheshire Retail NW Ltd.                                                                                                                                                                                 |  |  |
| 1.03 | The application is for a Premises Licence for Thrifty's, 7 Broughton Hall Road, Broughton.                                                                                                                               |  |  |
| 1.04 | The applicant has applied for the following licensable activities: Supply of alcohol for consumption off the premises.                                                                                                   |  |  |
| 1.05 | The hours applied for are Monday to Sunday 07:00 to 22:00 hours.                                                                                                                                                         |  |  |
| 1.06 | Representations have been received from Mr Mark Griffiths together with a petition from members of the local community in support of his letter, and these can be seen in Appendix B and C respectively.                 |  |  |
| 1.07 | Representations have also been received from Mrs Marian Griffiths who lives locally, and these can be seen in Appendix D.                                                                                                |  |  |
| 1.08 | North Wales Police have confirmed in writing that the application has been discussed with Acting Inspector Geraint Richards, the Officer responsible for the area, and that they make no objections to this application. |  |  |
| 1.09 | North Wales Fire and Rescue Service have confirmed in writing that they will not be making any representations to the Licensing Authority regarding the application.                                                     |  |  |
| 1.10 | The steps that the applicant intends to take to promote the four licensing objectives are set out in Appendix E.                                                                                                         |  |  |
| 1.11 | The application was advertised in the correct manner.                                                                                                                                                                    |  |  |

Page 4

| 5.00 | APPENDICES                                                                                                                                                                                                                |
|------|---------------------------------------------------------------------------------------------------------------------------------------------------------------------------------------------------------------------------|
| 5.01 | Appendix A: Location plan Appendix B: Representations from Mr Mark Griffiths Appendix C: Petition Appendix D: Representations from Mrs Marian Griffiths Appendix E: Steps to be taken to promote the Licensing Objectives |